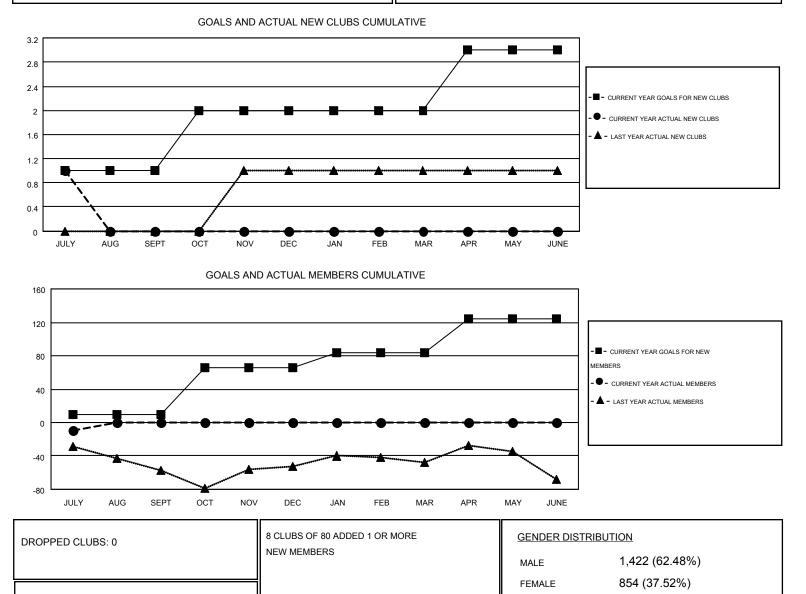

## GMT: ED LECIUS

Results as of: 7/31/2015

GMT CA 1

| Clubs<br>RESULTS FOR 2015-2016 |   |   |   |   | Members<br>RESULTS FOR 2015-2016 |    |    |    |     |
|--------------------------------|---|---|---|---|----------------------------------|----|----|----|-----|
|                                |   |   |   |   |                                  |    |    |    |     |
| JULY/AUG/SEPT                  | 1 | 1 | 0 | 1 | JULY/AUG/SEPT                    | 10 | 32 | 42 | -10 |
| OCT/NOV/DEC                    | 1 | 0 | 0 | 0 | OCT/NOV/DEC                      | 56 | 0  | 0  | 0   |
| JAN/FEB/MAR                    | 0 | 0 | 0 | 0 | JAN/FEB/MAR                      | 18 | 0  | 0  | 0   |
| APR/MAY/JUNE                   | 1 | 0 | 0 | 0 | APR/MAY/JUNE                     | 40 | 0  | 0  | 0   |